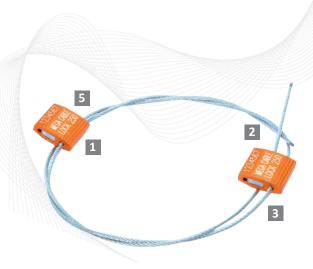

The Mega Cable Lock consists of 2 Cable Lock seals for extra security. The seals are secured once the wire passes through the one-way locking mechanism. It must be adjusted to fit tightly to the application to maximize security and prevent tampering.

#### **Features**

- 1 The body is designed with a rib pattern, which protects markings during rough handling.
- The Mega Cable Lock's one-way locking mechanism provides fast and easy sealing.
- 3 One end of the cable is permanently secured into the locking body.
- 4 The Mega Cable Lock is anodized in solid colours, which accommodates customized laser marking.
- The seals are etched with permanent laser marking.

  Laser marking offers the highest level of security as it cannot be removed and replaced. The seal's two locking bodies can be etched with identical information or according to customer requirements.